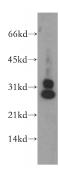

## **CENPH** antibody

Catalog Number: 109253

Product name

**CENPH** antibody

**Specificity** 

Human, Mouse, Rat; other species not tested.

**Antibody description** 

CENPH Rabbit Polyclonal antibody. Positive WB detected in NIH/3T3 cells, HeLa cells. Observed molecular weight by Western-blot: 30 kDa and 32 kDa

**Dilutions** 

Recommended Dilution:

WB: 1:500-1:5000

**Validations** 

NIH/3T3 cells were subjected to SDS PAGE followed by western blot with Catalog No:109253(CENPH antibody) at dilution of 1:500