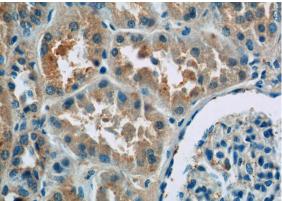

## Antibody description

CENPF Rabbit Polyclonal antibody. Positive IHC detected in human kidney tissue, human breast cancer tissue. Positive IF detected in HeLa cells.

#### Validations

Immunohistochemistry of paraffin-embedded human breast cancer tissue slide using Catalog No:109252(CENPF Antibody) at dilution of 1:50 (under 40x lens)

Immunohistochemistry of paraffin-embedded human kidney tissue slide using Catalog No:109252(CENPF Antibody) at dilution of 1:50 (under 40x lens)