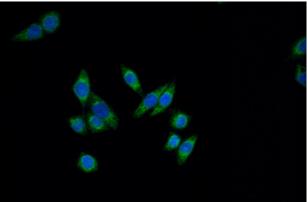

## Antibody description

CENPF Rabbit Polyclonal antibody. Positive IHC detected in human kidney tissue, human breast cancer tissue. Positive IF detected in HeLa cells.

Immunofluorescent analysis of HeLa cells using Catalog No:109252(CENPF Antibody) at dilution of 1:50 and Alexa Fluor 488-congugated AffiniPure Goat Anti-Rabbit IgG(H+L)