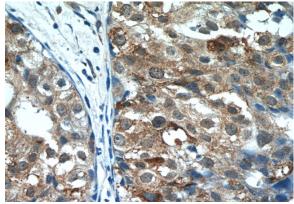

## Antibody description

CENPF Rabbit Polyclonal antibody. Positive IHC detected in human kidney tissue, human breast cancer tissue. Positive IF detected in HeLa cells.

#### Validations

Immunohistochemistry of paraffin-embedded human breast cancer tissue slide using Catalog No:109252(CENPF Antibody) at dilution of 1:50 (under 40x lens)

Immunohistochemistry of paraffin-embedded human kidney tissue slide using Catalog No:109252(CENPF Antibody) at dilution of 1:50 (under 40x lens)