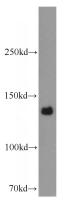

### **Antibody description**

CENPC Rabbit Polyclonal antibody. Positive IF detected in HeLa cells. Positive WB detected in HeLa cells, A431 cells, Jurkat cells. Observed molecular weight by Western-blot: 140 kDa

### Validations

HeLa cells were subjected to SDS PAGE followed by western blot with Catalog No:109251(CENPC1 antibody) at dilution of 1:800

Immunofluorescent analysis of (10% Formaldehyde) fixed HeLa cells using Catalog No:109251(CENPC1 Antibody) at dilution of 1:50 and Alexa Fluor 488-congugated AffiniPure Goat Anti-Rabbit IgG(H+L)