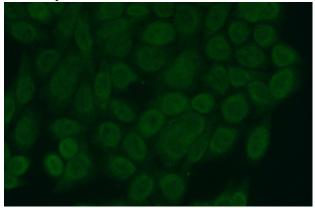

### **Antibody description**

CENPC Rabbit Polyclonal antibody. Positive IF detected in HeLa cells. Positive WB detected in HeLa cells, A431 cells, Jurkat cells. Observed molecular weight by Western-blot: 140 kDa

### Validations

HeLa cells were subjected to SDS PAGE followed by western blot with Catalog No:109251(CENPC1 antibody) at dilution of 1:800

Immunofluorescent analysis of (10% Formaldehyde) fixed HeLa cells using Catalog No:109251(CENPC1 Antibody) at dilution of 1:50 and Alexa Fluor 488-congugated AffiniPure Goat Anti-Rabbit IgG(H+L)