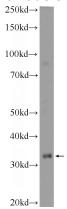

## **CEBPE** antibody

Catalog Number: 109247

Product name

**CEBPE** antibody

**Specificity** 

Human, Mouse, Rat; other species not tested.

**Antibody description** 

CEBPE Rabbit Polyclonal antibody. Positive WB detected in mouse liver tissue, U-937 cells. Observed molecular weight by Western-blot: 32 kDa

## **Validations**

mouse liver tissue were subjected to SDS PAGE followed by western blot with Catalog No:109247(CEBPE Antibody) at dilution of 1:300