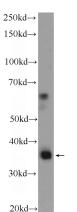

## Antibody description

CEBPB Rabbit Polyclonal antibody. Positive WB detected in RAW 264.7 cells. Observed molecular weight by Western-blot: 36 kDa

## Validations

RAW 264.7 cells were subjected to SDS PAGE followed by western blot with Catalog No:109246(CEBPB Antibody) at dilution of 1:300