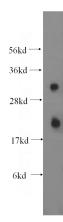

# **Antibody description**

CEACAM21 Rabbit Polyclonal antibody. Positive WB detected in HeLa cells, mouse liver tissue. Positive IF detected in Hela cells. Observed molecular weight by Western-blot: 32,22kd

### **Dilutions**

Recommended Dilution:

WB: 1:500-1:5000

IF: 1:10-1:100 **Validations** 

HeLa cells were subjected to SDS PAGE followed by western blot with Catalog

No:109243(CEACAM21 antibody) at dilution of