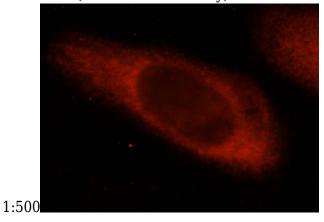

Immunofluorescent analysis of Hela cells, using CEACAM21 antibody Catalog No:109243 at 1:25 dilution and Rhodamine-labeled goat anti-rabbit IgG (red).