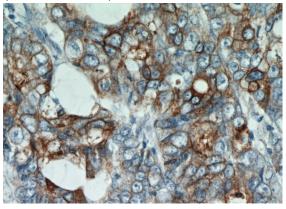

Immunohistochemical of paraffin-embedded human colon cancer using Catalog No:109242(CEA antibody) at dilution of 1:50 (under 40x lens)