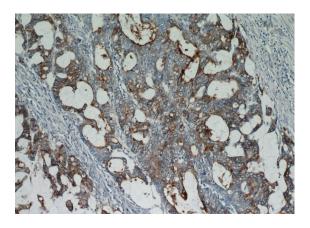

#### **Dilutions**

Recommended Dilution:

IHC: 1:20-1:200 **Validations** 

Immunohistochemical of paraffin-embedded human colon cancer using Catalog No:109242(CEA antibody) at dilution of 1:50 (under 10x lens)