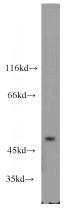

## CHN2 antibody

Catalog Number: 109239

Product name

CHN2 antibody

**Specificity** 

human, mouse, rat; other species not tested.

**Antibody description** 

CHN2 Rabbit Polyclonal antibody. Positive WB detected in mouse cerebellum tissue. Observed molecular weight by Western-blot: 46-50kd

**Dilutions** 

**Recommended Dilution:** 

WB: 1:200-1:2000

**Validations** 

mouse cerebellum tissue were subjected to SDS PAGE followed by western blot with Catalog No:109239(CHN2 antibody) at dilution of 1:600