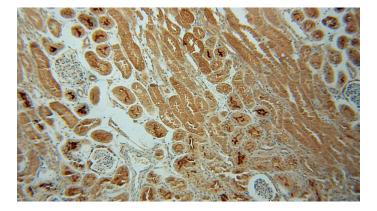

### Dilutions

Recommended Dilution:

WB: 1:500-1:5000

IHC: 1:20-1:200 Validations

Immunohistochemical of paraffin-embedded human kidney using Catalog No:109237(CHMP7 antibody) at dilution of 1:100 (under 10x lens)