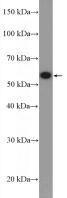

Immunohistochemical of paraffin-embedded human kidney using Catalog No:109237(CHMP7 antibody) at dilution of 1:100 (under 40x lens)

HEK-293 cells were subjected to SDS PAGE followed by western blot with Catalog No:109237(CHMP7 Antibody) at dilution of 1:1000