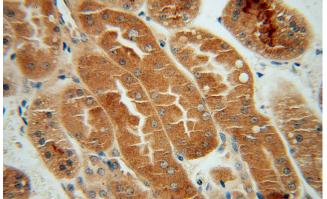

Immunohistochemical of paraffin-embedded human kidney using Catalog No:109237(CHMP7 antibody) at dilution of 1:100 (under 40x lens)

HEK-293 cells were subjected to SDS PAGE followed by western blot with Catalog No:109237(CHMP7 Antibody) at dilution of 1:1000