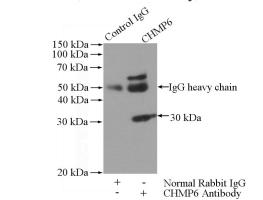

## **Validations**

mouse testis tissue were subjected to SDS PAGE followed by western blot with Catalog No:109236(CHMP6 antibody) at dilution of 1:400

IP Result of anti-CHMP6 (IP:Catalog No:109236, 4ug; Detection:Catalog No:109236 1:500) with mouse testis tissue lysate 2400ug.