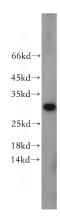

## **CHMP6** antibody

Catalog Number: 109236

**Product name** 

CHMP6 antibody

**Specificity** 

Human, Mouse, Rat; other species not tested.

**Antibody description** 

CHMP6 Rabbit Polyclonal antibody. Positive WB detected in mouse testis tissue, A375 cells, A431 cells, Jurkat cells, U-937 cells. Positive IP detected in mouse testis tissue. Observed molecular weight by Western-blot: 28-30 kDa

## **Validations**

mouse testis tissue were subjected to SDS PAGE followed by western blot with Catalog No:109236(CHMP6 antibody) at dilution of 1:400

IP Result of anti-CHMP6 (IP:Catalog No:109236, 4ug; Detection:Catalog No:109236 1:500) with mouse testis tissue lysate 2400ug.