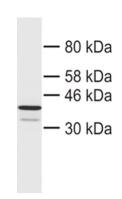

## **CHMP4B** antibody

Catalog Number: 109235

Product name

CHMP4B antibody

**Specificity** 

Human, Mouse, Rat; other species not tested.

Antibody description

CHMP4B Rabbit Polyclonal antibody. Positive WB detected in mouse heart tissue, HeLa cells, rat heart tissue, transfected cells. Positive IHC detected in human oesophagus cancer tissue, human heart tissue, human skeletal muscle tissue. Observed molecular weight by Western-blot: 29-33 kDa

**Dilutions** 

Recommended Dilution:

WB: 1:200-1:1000

IHC: 1:20-1:200

**Validations** 

WB result of anti-CHMP4B (Catalog No:109235) with "in vitro translated MYC-CHMP4B in

mouse heart tissue were subjected to SDS PAGE followed by western blot with Catalog