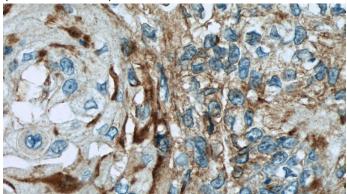

## **CHMP4B** antibody

Catalog Number: 109235

(under 10x lens)

Immunohistochemical of paraffin-embedded human oesophagus cancer using Catalog No:109235(CHMP4B antibody) at dilution of 1:50 (under 40x lens)