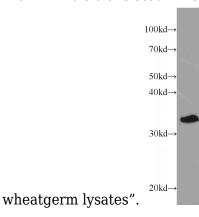

**Dilutions** 

Recommended Dilution:

WB: 1:200-1:1000

IHC: 1:20-1:200

**Validations** 

WB result of anti-CHMP4B (Catalog No:109235) with "in vitro translated MYC-CHMP4B in

mouse heart tissue were subjected to SDS PAGE followed by western blot with Catalog