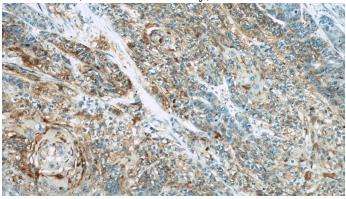

No:109235(CHMP4B antibody) at dilution of 1:200

Immunohistochemical of paraffin-embedded human oesophagus cancer using Catalog No:109235(CHMP4B antibody) at dilution of 1:50