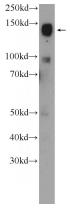

## **CHL1** antibody

Catalog Number: 109230

**Product name** 

CHL1 antibody

**Specificity** 

Human, Mouse; other species not tested.

**Antibody description** 

CHL1 Rabbit Polyclonal antibody. Positive WB detected in mouse brain tissue. Observed molecular weight by Western-blot: 135 kDa

## **Validations**

mouse brain tissue were subjected to SDS PAGE followed by western blot with Catalog No:109230(CHL1 Antibody) at dilution of 1:600