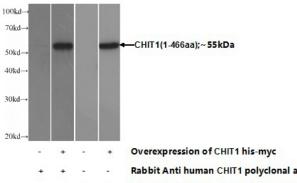

## **CHIT1** antibody

Catalog Number: 109227

Product name

CHIT1 antibody

**Specificity** 

Human; other species not tested.

**Antibody description** 

CHIT1 Rabbit Polyclonal antibody. Positive WB detected in Transfected HEK-293 cells. Observed molecular weight by Western-blot: 55 kDa

## **Validations**

Rabbit Anti human CHIT1 polyclonal antibody Mouse Anti his-tag monoclonal antibody

Transfected HEK-293 cells were subjected to SDS PAGE followed by western blot with Catalog No:109227(CHIT1 Antibody) at dilution of 1:1000