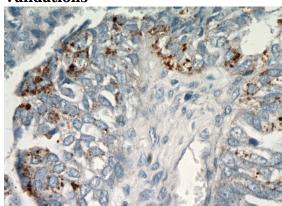

**Dilutions** 

Recommended Dilution:

IHC: 1:20-1:200

**Validations** 

Immunohistochemical of paraffin-embedded human ovary tumor using Catalog No:109225(CHI3L1 antibody) at dilution of 1:50 (under 40x lens)