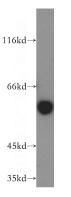

# Antibody description

CHDH Rabbit Polyclonal antibody. Positive WB detected in mouse liver tissue, HepG2 cells, mouse kidney tissue. Positive IHC detected in human liver tissue. Observed molecular weight by Western-blot: 60 kDa

# Validations

mouse liver tissue were subjected to SDS PAGE followed by western blot with Catalog No:109222(CHDH antibody) at dilution of 1:800

Immunohistochemical of paraffin-embedded human liver using Catalog No:109222(CHDH antibody) at dilution of 1:100 (under 10x lens)