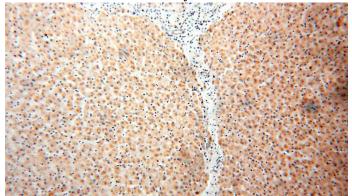

# Validations

mouse liver tissue were subjected to SDS PAGE followed by western blot with Catalog No:109222(CHDH antibody) at dilution of 1:800

Immunohistochemical of paraffin-embedded human liver using Catalog No:109222(CHDH antibody) at dilution of 1:100 (under 10x lens)