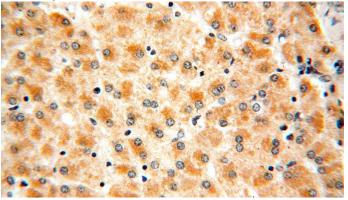

Immunohistochemical of paraffin-embedded human liver using Catalog No:109222(CHDH antibody) at dilution of 1:100 (under 40x lens)