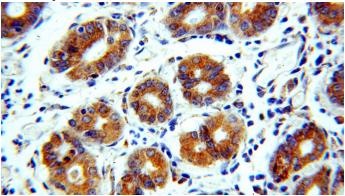

## Validations

HeLa cells were subjected to SDS PAGE followed by western blot with Catalog No:109215(CHCHD6 antibody) at dilution of 1:500

Immunohistochemical of paraffin-embedded human stomach using Catalog No:109215(CHCHD6 antibody) at dilution of 1:100 (under 40x lens)

Immunohistochemical of paraffin-embedded

# CHCHD6 antibody

human stomach using Catalog No:109215(CHCHD6 antibody) at dilution of 1:100

IP Result of anti-CHCHD6 (IP:Catalog No:109215, 4ug; Detection:Catalog No:109215 1:500) with HeLa cells lysate 1200ug.