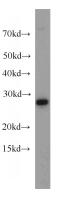

## Antibody description

CHCHD6 Rabbit Polyclonal antibody. Positive IP detected in HeLa cells. Positive WB detected in HeLa cells. Positive IHC detected in human stomach tissue. Observed molecular weight by Western-blot: 26-29 kDa

## Validations

HeLa cells were subjected to SDS PAGE followed by western blot with Catalog No:109215(CHCHD6 antibody) at dilution of 1:500

Immunohistochemical of paraffin-embedded human stomach using Catalog No:109215(CHCHD6 antibody) at dilution of 1:100 (under 40x lens)