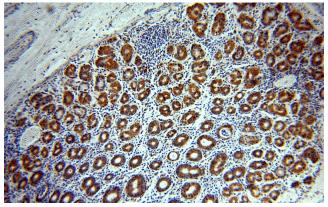

## Validations

HeLa cells were subjected to SDS PAGE followed by western blot with Catalog No:109215(CHCHD6 antibody) at dilution of 1:500

Immunohistochemical of paraffin-embedded human stomach using Catalog No:109215(CHCHD6 antibody) at dilution of 1:100 (under 40x lens)

Immunohistochemical of paraffin-embedded

# CHCHD6 antibody

human stomach using Catalog No:109215(CHCHD6 antibody) at dilution of 1:100

IP Result of anti-CHCHD6 (IP:Catalog No:109215, 4ug; Detection:Catalog No:109215 1:500) with HeLa cells lysate 1200ug.