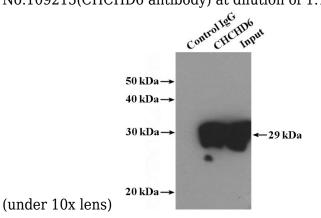

## Validations

HeLa cells were subjected to SDS PAGE followed by western blot with Catalog No:109215(CHCHD6 antibody) at dilution of 1:500

Immunohistochemical of paraffin-embedded human stomach using Catalog No:109215(CHCHD6 antibody) at dilution of 1:100 (under 40x lens)

# CHCHD6 antibody

human stomach using Catalog No:109215(CHCHD6 antibody) at dilution of 1:100

IP Result of anti-CHCHD6 (IP:Catalog No:109215, 4ug; Detection:Catalog No:109215 1:500) with HeLa cells lysate 1200ug.