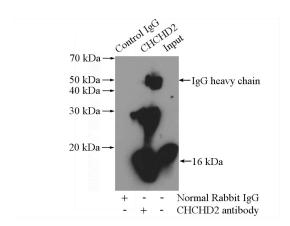

## CHCHD2 antibody

Catalog Number: 109212

IP Result of anti-CHCHD2 (IP:Catalog No:109212, 4ug; Detection:Catalog No:109212 1:500) with HepG2 cells lysate 2800ug.