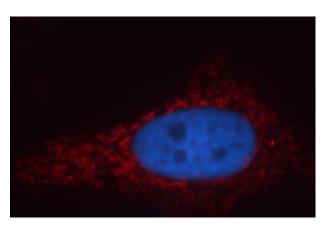

**Dilutions** 

Recommended Dilution:

WB: 1:200-1:2000

IP: 1:200-1:2000

IF: 1:10-1:100

**Validations** 

Immunofluorescent analysis of HepG2 cells, using CHCHD2 antibody Catalog No:109212 at 1:25 dilution and Rhodamine-labeled goat anti-rabbit IgG (red). Blue pseudocolor = DAPI (fluorescent