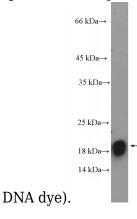

HepG2 cells were subjected to SDS PAGE followed by western blot with Catalog No:109212(CHCHD2 Antibody) at dilution of 1:600