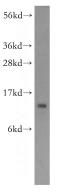

#### Antibody description

CHCHD1 Rabbit Polyclonal antibody. Positive IF detected in A431 cells. Positive WB detected in A431 cells. Observed molecular weight by Western-blot: 13 kDa

## IF: 1:50-1:500 Validations

A431 cells were subjected to SDS PAGE followed by western blot with Catalog No:109210(CHCHD1 antibody) at dilution of 1:300

Immunofluorescent analysis of (10% Formaldehyde) fixed A431 cells using Catalog No:109210(CHCHD1 Antibody) at dilution of 1:50 and Alexa Fluor 488-congugated AffiniPure Goat Anti-Rabbit IgG(H+L)