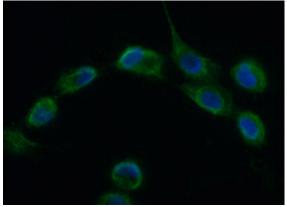

#### Antibody description

CHCHD1 Rabbit Polyclonal antibody. Positive IF detected in A431 cells. Positive WB detected in A431 cells. Observed molecular weight by Western-blot: 13 kDa

## IF: 1:50-1:500 Validations

A431 cells were subjected to SDS PAGE followed by western blot with Catalog No:109210(CHCHD1 antibody) at dilution of 1:300

Immunofluorescent analysis of (10% Formaldehyde) fixed A431 cells using Catalog No:109210(CHCHD1 Antibody) at dilution of 1:50 and Alexa Fluor 488-congugated AffiniPure Goat Anti-Rabbit IgG(H+L)