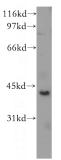

## Antibody description

CHAD Rabbit Polyclonal antibody. Positive WB detected in MCF7 cells, HeLa cells, Jurkat cells. Observed molecular weight by Western-blot: 41 kDa

# Validations

MCF7 cells were subjected to SDS PAGE followed by western blot with Catalog No:109206(CHAD antibody) at dilution of 1:400