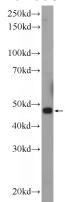

## **CGRRF1** antibody

Catalog Number: 109204

**Product name** 

CGRRF1 antibody

**Specificity** 

Human, Rat; other species not tested.

**Antibody description** 

CGRRF1 Rabbit Polyclonal antibody. Positive WB detected in rat kidney tissue, L02 cells. Observed molecular weight by Western-blot: 42-48 kDa

## **Validations**

rat kidney tissue were subjected to SDS PAGE followed by western blot with Catalog No:109204(CGRRF1 Antibody) at dilution of 1:600