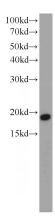

# **Antibody description**

CGGBP1 Rabbit Polyclonal antibody. Positive WB detected in Jurkat cells, HL-60 cells, K-562 cells, mouse thymus tissue, Raji cells. Positive IHC detected in human prostate cancer. Observed molecular weight by Western-blot: 19-23kd

#### **Validations**

Jurkat cells were subjected to SDS PAGE followed by western blot with Catalog No:109202(CGGBP1 antibody) at dilution of 1:1000

Immunohistochemical of paraffin-embedded human prostate cancer using Catalog No:109202(CGGBP1 antibody) at dilution of 1:100 (under 10x lens)