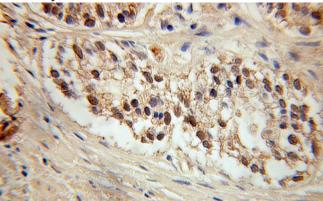

# **Antibody description**

CGGBP1 Rabbit Polyclonal antibody. Positive WB detected in Jurkat cells, HL-60 cells, K-562 cells, mouse thymus tissue, Raji cells. Positive IHC detected in human prostate cancer. Observed molecular weight by Western-blot: 19-23kd

#### **Validations**

Jurkat cells were subjected to SDS PAGE followed by western blot with Catalog No:109202(CGGBP1 antibody) at dilution of 1:1000

Immunohistochemical of paraffin-embedded human prostate cancer using Catalog No:109202(CGGBP1 antibody) at dilution of 1:100 (under 10x lens)