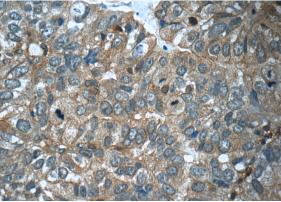

#### Validations

Immunohistochemistry of paraffin-embedded human breast cancer tissue slide using Catalog No:109201(CFTR Antibody) at dilution of 1:50 (under 10x lens)

Immunohistochemistry of paraffin-embedded human breast cancer tissue slide using Catalog No:109201(CFTR Antibody) at dilution of 1:50 (under 40x lens)