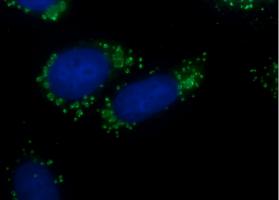

Immunofluorescent analysis of HepG2 cells using Catalog No:109201(CFTR Antibody) at dilution of 1:50 and Alexa Fluor 488-congugated AffiniPure Goat Anti-Rabbit IgG(H+L)