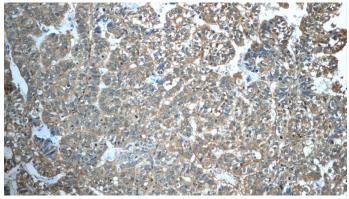

#### Validations

Immunohistochemistry of paraffin-embedded human breast cancer tissue slide using Catalog No:109201(CFTR Antibody) at dilution of 1:50 (under 10x lens)

Immunohistochemistry of paraffin-embedded human breast cancer tissue slide using Catalog No:109201(CFTR Antibody) at dilution of 1:50 (under 40x lens)