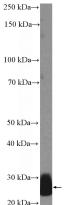

#### **Antibody description**

CFD Rabbit Polyclonal antibody. Positive WB detected in human plasma tissue, human placenta tissue. Observed molecular weight by Westernblot: 27 kDa

# Validations

human plasma tissue were subjected to SDS PAGE followed by western blot with Catalog No:109197(CFD Antibody) at dilution of 1:600