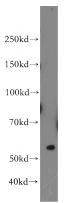

## **Antibody description**

CES7-Specific Rabbit Polyclonal antibody. Positive IF detected in HepG2 cells. Positive WB detected in HepG2 cells. Observed molecular weight by Western-blot: 58-60 kDa

## Dilutions

**Recommended Dilution:** 

WB: 1:200-1:1000

IF: 1:20-1:200 Validations

HepG2 cells were subjected to SDS PAGE followed by western blot with Catalog No:109195(CES7-Specific antibody) at dilution of 1:300