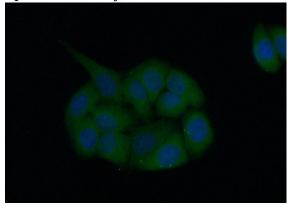

## **Antibody description**

CES7-Specific Rabbit Polyclonal antibody. Positive IF detected in HepG2 cells. Positive WB detected in HepG2 cells. Observed molecular weight by Western-blot: 58-60 kDa

Immunofluorescent analysis of (10% Formaldehyde) fixed HepG2 cells using Catalog No:109195(CES7-Specific Antibody) at dilution of 1:50 and Alexa Fluor 488-congugated AffiniPure Goat Anti-Rabbit IgG(H+L)