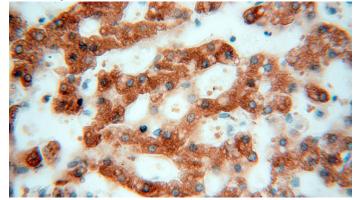

Immunohistochemical of paraffin-embedded human liver using Catalog No:109192(CES1 antibody) at dilution of 1:200 (under 10x lens)

Immunohistochemical of paraffin-embedded human liver using Catalog No:109192(CES1 antibody) at dilution of 1:200 (under 40x lens)