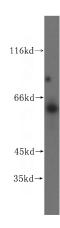

## **CES1** antibody

Catalog Number: 109192

Product name

CES1 antibody

**Specificity** 

Human; other species not tested.

**Antibody description** 

CES1 Rabbit Polyclonal antibody. Positive IHC detected in human liver tissue, human kidney tissue, human ovary tissue. Positive WB detected in HEK-293 cells, Jurkat cells. Observed molecular weight by Western-blot: 62kd

**Dilutions** 

Recommended Dilution:

WB: 1:200-1:2000

IHC: 1:20-1:200

**Validations** 

HEK-293 cells were subjected to SDS PAGE followed by western blot with Catalog No:109192(CES1 antibody) at dilution of 1:500