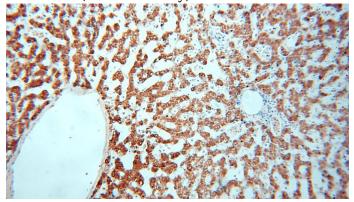

Immunohistochemical of paraffin-embedded human liver using Catalog No:109192(CES1 antibody) at dilution of 1:200 (under 10x lens)

Immunohistochemical of paraffin-embedded human liver using Catalog No:109192(CES1 antibody) at dilution of 1:200 (under 40x lens)