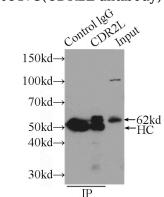

IP Result of anti-CDR2L (IP:Catalog No:109173, 3ug; Detection:Catalog No:109173 1:500) with SH-SY5Y cells lysate 2500ug.

Immunofluorescent analysis of HepG2 cells using Catalog No:109173(CDR2L Antibody) at dilution