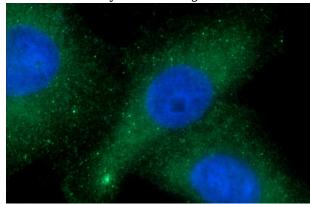

IP Result of anti-CDR2L (IP:Catalog No:109173, 3ug; Detection:Catalog No:109173 1:500) with SH-SY5Y cells lysate 2500ug.

Immunofluorescent analysis of HepG2 cells using Catalog No:109173(CDR2L Antibody) at dilution

## CDR2L antibody

Catalog Number: 109173

of 1:50 and Alexa Fluor 488-congugated AffiniPure Goat Anti-Rabbit IgG(H+L)