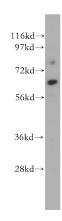

**Dilutions** 

Recommended Dilution:

WB: 1:200-1:2000

IP: 1:200-1:2000

IF: 1:20-1:200

**Validations** 

SH-SY5Y cells were subjected to SDS PAGE followed by western blot with Catalog No:109173(CDR2L antibody) at dilution of 1:500