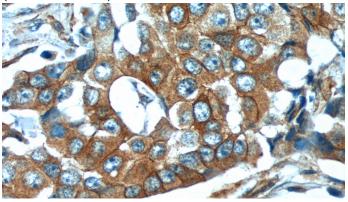

### **Antibody description**

CDH26 Rabbit Polyclonal antibody. Positive IHC detected in human breast cancer tissue.

#### Validations

Immunohistochemistry of paraffin-embedded human breast cancer tissue slide using Catalog No:109154(CDH26 Antibody) at dilution of 1:50 (under 10x lens)

Immunohistochemistry of paraffin-embedded human breast cancer tissue slide using Catalog No:109154(CDH26 Antibody) at dilution of 1:50 (under 40x lens)