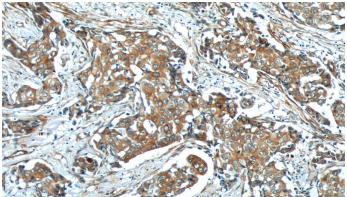

### **Antibody description**

CDH26 Rabbit Polyclonal antibody. Positive IHC detected in human breast cancer tissue.

#### Validations

Immunohistochemistry of paraffin-embedded human breast cancer tissue slide using Catalog No:109154(CDH26 Antibody) at dilution of 1:50 (under 10x lens)

Immunohistochemistry of paraffin-embedded human breast cancer tissue slide using Catalog No:109154(CDH26 Antibody) at dilution of 1:50 (under 40x lens)