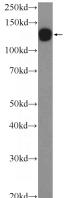

#### Antibody description

CDH10-specific Rabbit Polyclonal antibody. Positive WB detected in rat brain tissue, mouse lung tissue, rat lung tissue. Observed molecular weight by Western-blot: 120 kDa

# Validations

rat brain tissue were subjected to SDS PAGE followed by western blot with Catalog No:109152(CDH10-specific Antibody) at dilution of 1:1000