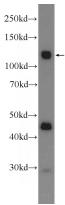

## **CDCP1** antibody

Catalog Number: 109151

**Product name** 

CDCP1 antibody

**Specificity** 

Human, Mouse, Rat; other species not tested.

**Antibody description** 

CDCP1 Rabbit Polyclonal antibody. Positive WB detected in A549 cells. Observed molecular weight by Western-blot: 130 kDa

## **Validations**

A549 cells were subjected to SDS PAGE followed by western blot with Catalog No:109151(CDCP1 Antibody) at dilution of 1:600