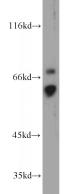

## **Antibody description**

CD89 Rabbit Polyclonal antibody. Positive WB detected in HL-60 cells. Observed molecular weight by Western-blot: 55-75 kDa

# Validations

HL-60 cells were subjected to SDS PAGE followed by western blot with Catalog No:109144(FCAR antibody) at dilution of 1:300