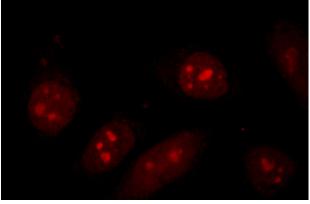

# Antibody description

CDCA7 Rabbit Polyclonal antibody. Positive IF detected in HepG2 cells. Positive WB detected in Raji cells. Observed molecular weight by Westernblot: 40-43 kDa

#### IF: 1:10-1:100 Validations

Raji cells were subjected to SDS PAGE followed by western blot with Catalog No:109117(CDCA7 Antibody) at dilution of 1:200

Immunofluorescent analysis of HepG2 cells using Catalog No:109117(CDCA7 Antibody) at dilution of 1:25 and Rhodamine-Goat anti-Rabbit IgG