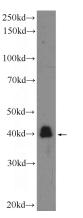

# Antibody description

CDCA7 Rabbit Polyclonal antibody. Positive IF detected in HepG2 cells. Positive WB detected in Raji cells. Observed molecular weight by Westernblot: 40-43 kDa

#### IF: 1:10-1:100 Validations

Raji cells were subjected to SDS PAGE followed by western blot with Catalog No:109117(CDCA7 Antibody) at dilution of 1:200

Immunofluorescent analysis of HepG2 cells using Catalog No:109117(CDCA7 Antibody) at dilution of 1:25 and Rhodamine-Goat anti-Rabbit IgG