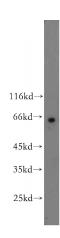

# **Antibody description**

Cdc7 Kinase Rabbit Polyclonal antibody. Positive WB detected in SH-SY5Y cells, HeLa cells. Positive IF detected in HepG2 cells. Observed molecular weight by Western-blot: 64 kDa

### **Dilutions**

Recommended Dilution:

WB: 1:500-1:5000

IF: 1:10-1:100 **Validations** 

SH-SY5Y cells were subjected to SDS PAGE followed by western blot with Catalog No:109112(CDC7 antibody) at dilution of 1:500