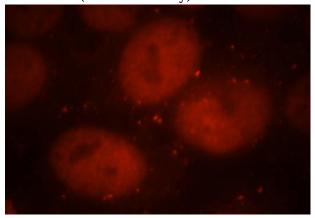

# **Antibody description**

Cdc7 Kinase Rabbit Polyclonal antibody. Positive WB detected in SH-SY5Y cells, HeLa cells. Positive IF detected in HepG2 cells. Observed molecular weight by Western-blot: 64 kDa

Immunofluorescent analysis of HepG2 cells, using CDC7 antibody Catalog No:109112 at 1:25 dilution and Rhodamine-labeled goat anti-rabbit IgG (red).