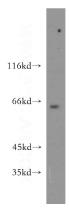

## CDC2L6 antibody

Catalog Number: 109101

**Product name** 

CDC2L6 antibody

**Specificity** 

human, mouse, rat; other species not tested.

**Antibody description** 

CDC2L6 Rabbit Polyclonal antibody. Positive WB detected in mouse eye tissue. Observed molecular weight by Western-blot: 60-64kd

**Dilutions** 

Recommended Dilution:

WB: 1:200-1:2000

**Validations** 

mouse eye tissue were subjected to SDS PAGE followed by western blot with Catalog No:109101(CDC2L6 antibody) at dilution of 1:300