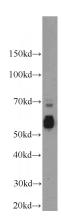

**Dilutions** 

Recommended Dilution:

WB: 1:200-1:2000

IP: 1:500-1:5000 **Validations** 

K-562 cells were subjected to SDS PAGE followed by western blot with Catalog No:109098(CDC25C antibody) at dilution of 1:800