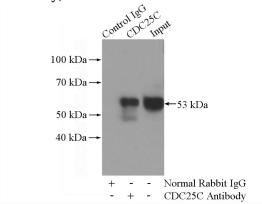

IP Result of anti-CDC25C (IP:Catalog No:109098, 4ug; Detection:Catalog No:109098 1:1000) with K-562 cells lysate 3600ug.