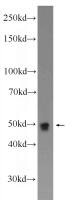

## Antibody description

CDC23 Rabbit Polyclonal antibody. Positive WB detected in K-562 cells, HeLa cells. Observed molecular weight by Western-blot: 49 kDa

## Validations

K-562 cells were subjected to SDS PAGE followed by western blot with Catalog No:109095(CDC23 Antibody) at dilution of 1:600