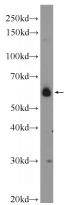

## **CDC14B** antibody

Catalog Number: 109092

**Product name** 

CDC14B antibody

**Specificity** 

Human; other species not tested.

**Antibody description** 

CDC14B Rabbit Polyclonal antibody. Positive WB detected in SMMC-7721 cells. Observed molecular weight by Western-blot: 56 kDa

## **Validations**

SMMC-7721 cells were subjected to SDS PAGE followed by western blot with Catalog No:109092(CDC14B Antibody) at dilution of 1:300