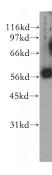

## **CCT6B** antibody

Catalog Number: 109086

**Product name** 

CCT6B antibody

**Specificity** 

Human, Mouse, Rat; other species not tested.

**Antibody description** 

CCT6B Rabbit Polyclonal antibody. Positive WB detected in mouse ovary tissue. Observed molecular weight by Western-blot: 58kd

## **Validations**

mouse ovary tissue were subjected to SDS PAGE followed by western blot with Catalog No:109086(CCT6B antibody) at dilution of 1:500