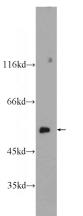

# **Antibody description**

CCT2 Rabbit Polyclonal antibody. Positive IF detected in NIH/3T3 cells. Positive WB detected in mouse testis tissue, Jurkat cells, NIH/3T3 cells. Observed molecular weight by Western-blot: 50-58 kDa

# Validations

mouse testis tissue were subjected to SDS PAGE followed by western blot with Catalog No:109081(CCT2 Antibody) at dilution of 1:1000

Immunofluorescent analysis of (-20oc Ethanol) fixed NIH/3T3 cells using Catalog No:109081(CCT2 Antibody) at dilution of 1:50 and Alexa Fluor 488-congugated AffiniPure Goat Anti-Rabbit IgG(H+L)