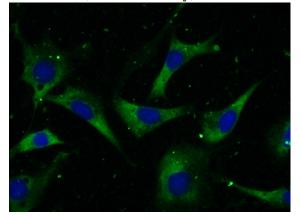

# **Antibody description**

CCT2 Rabbit Polyclonal antibody. Positive IF detected in NIH/3T3 cells. Positive WB detected in mouse testis tissue, Jurkat cells, NIH/3T3 cells. Observed molecular weight by Western-blot: 50-58 kDa

# Validations

mouse testis tissue were subjected to SDS PAGE followed by western blot with Catalog No:109081(CCT2 Antibody) at dilution of 1:1000

Immunofluorescent analysis of (-20oc Ethanol) fixed NIH/3T3 cells using Catalog No:109081(CCT2 Antibody) at dilution of 1:50 and Alexa Fluor 488-congugated AffiniPure Goat Anti-Rabbit IgG(H+L)