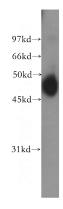

## **CCRL2** antibody

Catalog Number: 109079

**Product name** 

CCRL2 antibody

**Specificity** 

human, mouse; other species not tested.

**Antibody description** 

CCRL2 Rabbit Polyclonal antibody. Positive WB detected in A431 cells, mouse spleen tissue. Observed molecular weight by Western-blot: 47kd

## **Validations**

A431 cells were subjected to SDS PAGE followed by western blot with Catalog No:109079(CCRL2 antibody) at dilution of 1:400