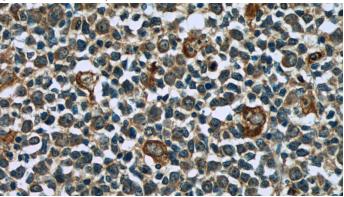

#### Validations

Immunohistochemistry of paraffin-embedded human tonsillitis tissue slide using Catalog No:109078(CCR7 Antibody) at dilution of 1:50 (under 10x lens)

Immunohistochemistry of paraffin-embedded human tonsillitis tissue slide using Catalog No:109078(CCR7 Antibody) at dilution of 1:50 (under 40x lens)