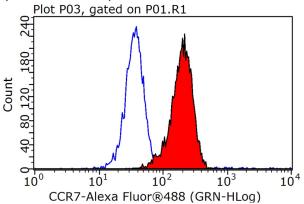

1X10<sup>6</sup> K-562 cells were stained with 0.2ug CCR7 antibody (Catalog No:109078, red) and control antibody (blue). Fixed with 90% MeOH blocked with 3% BSA (30 min). Alexa Fluor 488congugated AffiniPure Goat Anti-Rabbit IgG(H+L) with dilution 1:1000.