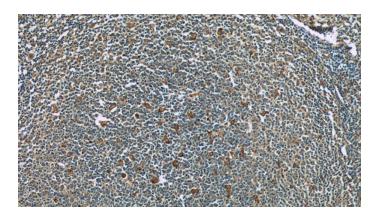

#### Validations

Immunohistochemistry of paraffin-embedded human tonsillitis tissue slide using Catalog No:109078(CCR7 Antibody) at dilution of 1:50 (under 10x lens)

Immunohistochemistry of paraffin-embedded human tonsillitis tissue slide using Catalog No:109078(CCR7 Antibody) at dilution of 1:50 (under 40x lens)