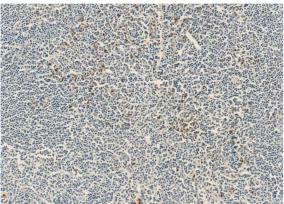

#### Antibody description

CCR3 Rabbit Polyclonal antibody. Positive IHC detected in human tonsillitis tissue, human lymphoma tissue.

#### Validations

Immunohistochemistry of paraffin-embedded human tonsillitis tissue slide using Catalog No:109076(CCR3 Antibody) at dilution of 1:200 (under 10x lens)

Immunohistochemistry of paraffin-embedded human tonsillitis tissue slide using Catalog No:109076(CCR3 Antibody) at dilution of 1:200 (under 40x lens)