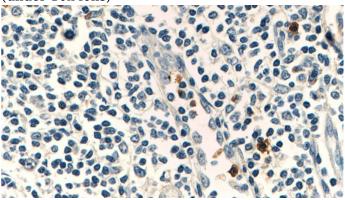

#### Antibody description

CCR3 Rabbit Polyclonal antibody. Positive IHC detected in human tonsillitis tissue, human lymphoma tissue.

#### Validations

Immunohistochemistry of paraffin-embedded human tonsillitis tissue slide using Catalog No:109076(CCR3 Antibody) at dilution of 1:200 (under 10x lens)

Immunohistochemistry of paraffin-embedded human tonsillitis tissue slide using Catalog No:109076(CCR3 Antibody) at dilution of 1:200 (under 40x lens)