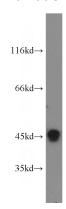

## **CCNL1** antibody

Catalog Number: 109070

**Product name** 

CCNL1 antibody

**Specificity** 

Human, Mouse, Rat; other species not tested.

**Antibody description** 

CCNL1 Rabbit Polyclonal antibody. Positive WB detected in COLO 320 cells, MCF7 cells, PC-3 cells. Observed molecular weight by Western-blot: 46kd

**Dilutions** 

Recommended Dilution:

WB: 1:500-1:5000

**Validations** 

COLO 320 cells were subjected to SDS PAGE followed by western blot with Catalog No:109070(CCNL1 antibody) at dilution of 1:400