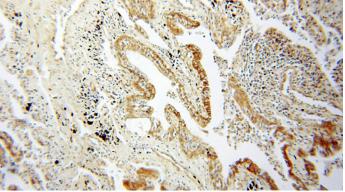

# IHC: 1:20-1:200 Validations

human brain tissue were subjected to SDS PAGE followed by western blot with Catalog No:109069(CCNI2 antibody) at dilution of 1:500

Immunohistochemical of paraffin-embedded human lung cancer using Catalog No:109069(CCNI2 antibody) at dilution of 1:100 (under 10x lens)