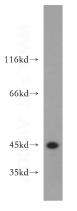

# IHC: 1:20-1:200 Validations

human brain tissue were subjected to SDS PAGE followed by western blot with Catalog No:109069(CCNI2 antibody) at dilution of 1:500

Immunohistochemical of paraffin-embedded human lung cancer using Catalog No:109069(CCNI2 antibody) at dilution of 1:100 (under 10x lens)