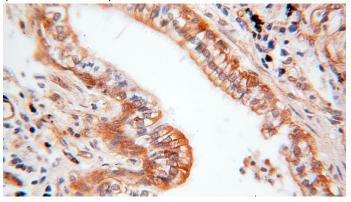

Immunohistochemical of paraffin-embedded human lung cancer using Catalog No:109069(CCNI2 antibody) at dilution of 1:100 (under 40x lens)