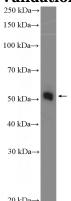

## **CCM2** antibody

Catalog Number: 109066

**Product name** 

CCM2 antibody

**Specificity** 

Human; other species not tested.

**Antibody description** 

CCM2 Rabbit Polyclonal antibody. Positive WB detected in MCF-7 cells. Observed molecular weight by Western-blot: 52 kDa

## **Validations**

MCF-7 cells were subjected to SDS PAGE followed by western blot with Catalog No:109066(CCM2 Antibody) at dilution of 1:1000