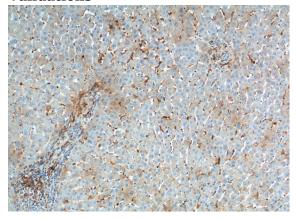

# **Antibody description**

CD169 Rabbit Polyclonal antibody. Positive IHC detected in human liver tissue, human tonsillitis tissue.

#### **Validations**

Immunohistochemistry of paraffin-embedded human liver tissue slide using Catalog No:109061(CD169 Antibody) at dilution of 1:200 (under 10x lens).

Immunohistochemistry of paraffin-embedded human liver tissue slide using Catalog No:109061(CD169 Antibody) at dilution of 1:200 (under 40x lens).