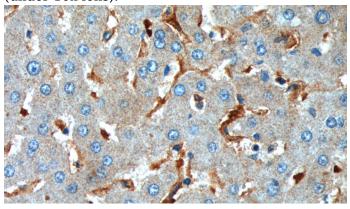

# **Antibody description**

CD169 Rabbit Polyclonal antibody. Positive IHC detected in human liver tissue, human tonsillitis tissue.

#### **Validations**

Immunohistochemistry of paraffin-embedded human liver tissue slide using Catalog No:109061(CD169 Antibody) at dilution of 1:200 (under 10x lens).

Immunohistochemistry of paraffin-embedded human liver tissue slide using Catalog No:109061(CD169 Antibody) at dilution of 1:200 (under 40x lens).