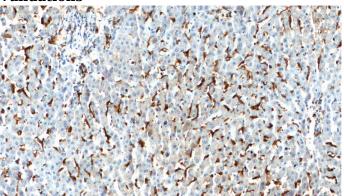

### Antibody description

CD16 Rabbit Polyclonal antibody. Positive IHC detected in human liver tissue, human tonsillitis tissue.

#### Validations

Immunohistochemistry of paraffin-embedded human liver tissue slide using Catalog No:109058(CD16 Antibody) at dilution of 1:200 (under 10x lens).

Immunohistochemistry of paraffin-embedded human liver tissue slide using Catalog No:109058(CD16 Antibody) at dilution of 1:200 (under 40x lens).