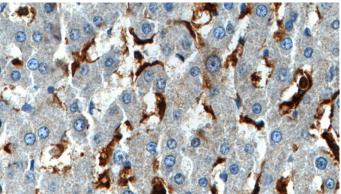

### Antibody description

CD16 Rabbit Polyclonal antibody. Positive IHC detected in human liver tissue, human tonsillitis tissue.

#### Validations

Immunohistochemistry of paraffin-embedded human liver tissue slide using Catalog No:109058(CD16 Antibody) at dilution of 1:200 (under 10x lens).

Immunohistochemistry of paraffin-embedded human liver tissue slide using Catalog No:109058(CD16 Antibody) at dilution of 1:200 (under 40x lens).