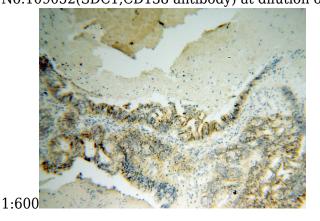

## Validations

Raji cells were subjected to SDS PAGE followed by western blot with Catalog No:109052(SDC1,CD138 antibody) at dilution of

Immunohistochemical of paraffin-embedded human ovary tumor using Catalog No:109052(SDC1,CD138 antibody) at dilution of 1:100 (under 10x lens)