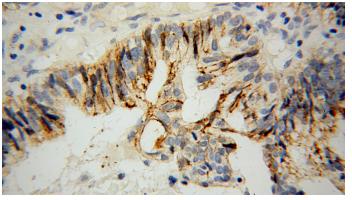

Immunohistochemical of paraffin-embedded human ovary tumor using Catalog No:109052(SDC1,CD138 antibody) at dilution of

Catalog Number: 109052

1:100 (under 40x lens)