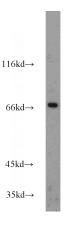

## Antibody description

CD138/Syndecan-1 Rabbit Polyclonal antibody. Positive WB detected in Raji cells, HeLa cells. Positive IHC detected in human ovary tumor tissue. Observed molecular weight by Westernblot: 60-100 kDa

## Validations

Raji cells were subjected to SDS PAGE followed by western blot with Catalog No:109052(SDC1,CD138 antibody) at dilution of

Immunohistochemical of paraffin-embedded human ovary tumor using Catalog No:109052(SDC1,CD138 antibody) at dilution of 1:100 (under 10x lens)