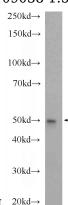

NIH/3T3 cells were subjected to SDS PAGE followed by western blot with Catalog No:109038(C7orf28A Antibody) at dilution of 1:1000