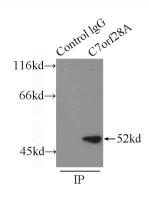

**Dilutions** 

Recommended Dilution:

WB: 1:500-1:5000

IP: 1:200-1:2000 **Validations** 

IP Result of anti-C7orf28A (IP:Catalog No:109038, 4ug; Detection:Catalog No:109038 1:500) with

NIH/3T3 cells lysate 1500ug. 20kd->