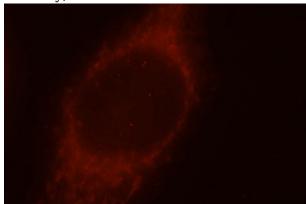

Immunofluorescent analysis of MCF-7 cells, using CCT7 antibody Catalog No:109036 at 1:25 dilution and Rhodamine-labeled goat anti-rabbit IgG (red).