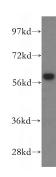

**Dilutions** 

Recommended Dilution:

WB: 1:200-1:2000

IF: 1:10-1:100 **Validations** 

HeLa cells were subjected to SDS PAGE followed by western blot with Catalog No:109036(CCT7 antibody) at dilution of 1:500