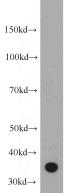

## **Antibody description**

CD336 Rabbit Polyclonal antibody. Positive WB detected in human spleen tissue. Observed molecular weight by Western-blot: 36-44kd

## Validations

human spleen tissue were subjected to SDS PAGE followed by western blot with Catalog No:109029(CD336 antibody) at dilution of 1:500